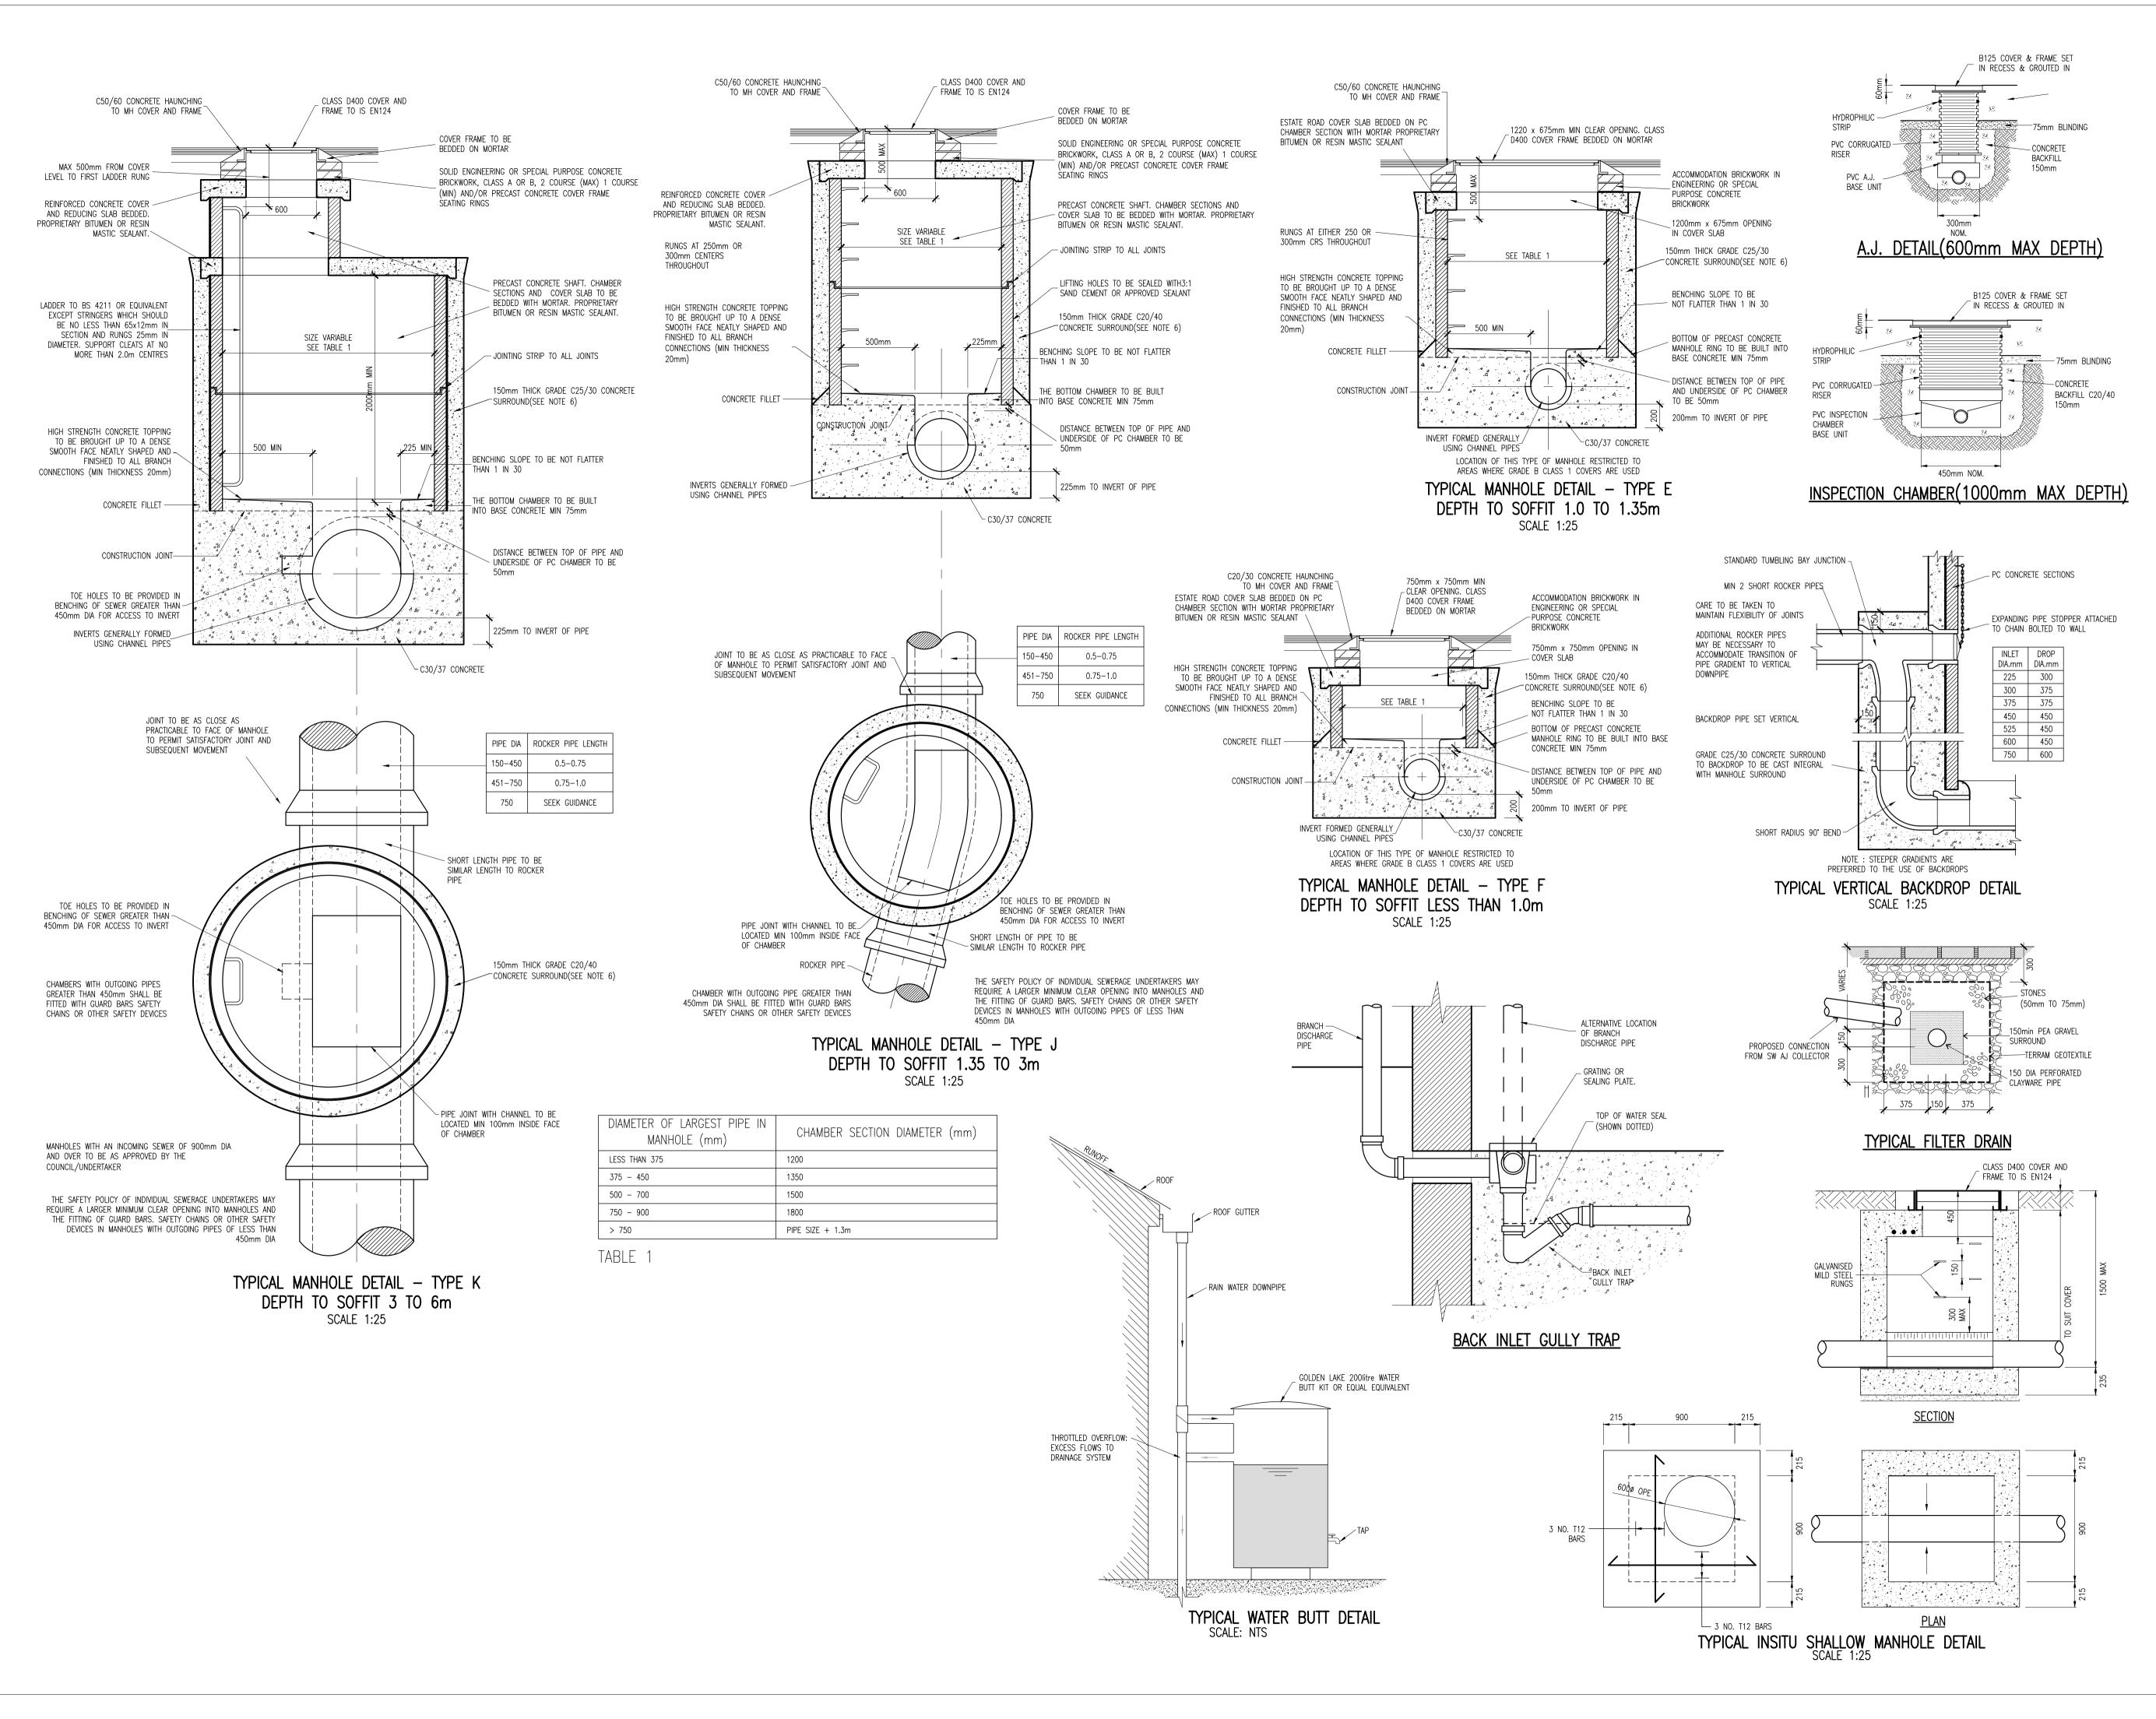

## GENERAL NOTES:

- ALL SURFACE WATER MANHOLES AND DRAINAGE ARE TO BE CONSTRUCTED IN ACCORDANCE WITH THE REQUIREMENTS OF THE GREATER DUBLIN CODE OF PRACTICE FOR DRAINAGE WORKS.
- 2. ALL FOUL DRAINAGE WORKS TO BE IN ACCORDANCE WITH IRISH WATERS' CODE OF PRACTICE FOR WASTEWATER SUPPLY AND WASTEWATER INFRASTRUCTURE STANDARD DETAILS.
- SURFACES FINISHES FOR CONCRETE:
  CLASS F1 FOR ALL CONCRETE 100mm OR MORE BELOW GROUND LEVEL.
   CLASS F3 FOR ALL EXPOSED CONCRETE ABOVE 100mm
- BELOW GROUND LEVEL.4. ALL EXPOSED CORNERS ON CONCRETE SHALL BE CHAMFERED WITH 25mm x 25mm CHAMFERS.
- ALL STRUCTURAL CONCRETE (HEADWALLS, RC MANHOLES, PETROL INTERCEPTOR SLABS) TO RECEIVE MC DUR 1680 (OR SIMILAR APPROVED TAR MODIFIED EPOXY RESIN) TO ALL BURIED SURFACES. TO FINISH 100mm BELOW GROUND LEVEL.
- ALL SEWERS SHALL BE PRESSURE TESTED PRIOR TO BACKFILLING.
- TYPE 1 GRANULAR MATERIAL : BROKEN STONE OR GRAVEL TO PASS 10mm SIEVE AND BE RETAINED ON 5mm SIEVE. TYPE 2 GRANULAR MATERIAL :BROKEN STONEOR GRAVEL TO PASS 10mm – 25mm SIEVE, ACCORDING TO PIPE SIZE, (SEE TABLE) AND BE RETAINED ON 5mm SIEVE.
- TYPE 3 SELECTED FILL : UNIFORM READILY COMPACTED MATERIAL FREE FROM TREE ROOTS, VEGETABLE MATTER,BUILDING DEBRIS, AND FROZEN SOIL AND EXCLUDING CLAY LUMPS RETAINED ON A 75mm SIEVE AND STONES RETAINED ON A 37.5mm SIEVE.
- ALL LADDERS, RUNGS, SAFETY CHAINS etc SHALL BE HOT DIPPED GALVANISED TO BS 729 OR EQUIVALENT.

| TYPE 2 GRANULAR MA | ATERIAL :    |  |
|--------------------|--------------|--|
|                    | 100% PASSING |  |
| UP TO 225mm        | 10mm SIEVE   |  |
| 225 T0 450mm       | 20mm SIEVE   |  |
| ABOVE 450mm        | 25mm SIEVE   |  |
| ABOVE 450mm        | 25mm SIEVE   |  |